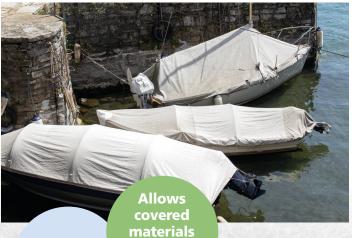

#### **Applications:**

- Compost
- Boats
- Building materials
- Scaffolds
- much more ...

- Hydrophobic Material
- Breathable Fabric
- Durable & Long-Lasting
- UV-Resistant
- Easy to Clean
- Custom Fit

STANDARD 100

#### **Breathable Fabric**

Our innovative design ensures optimal air circulation, preventing mold, mildew, and moisture buildup. Your covered items stay fresh and intact.