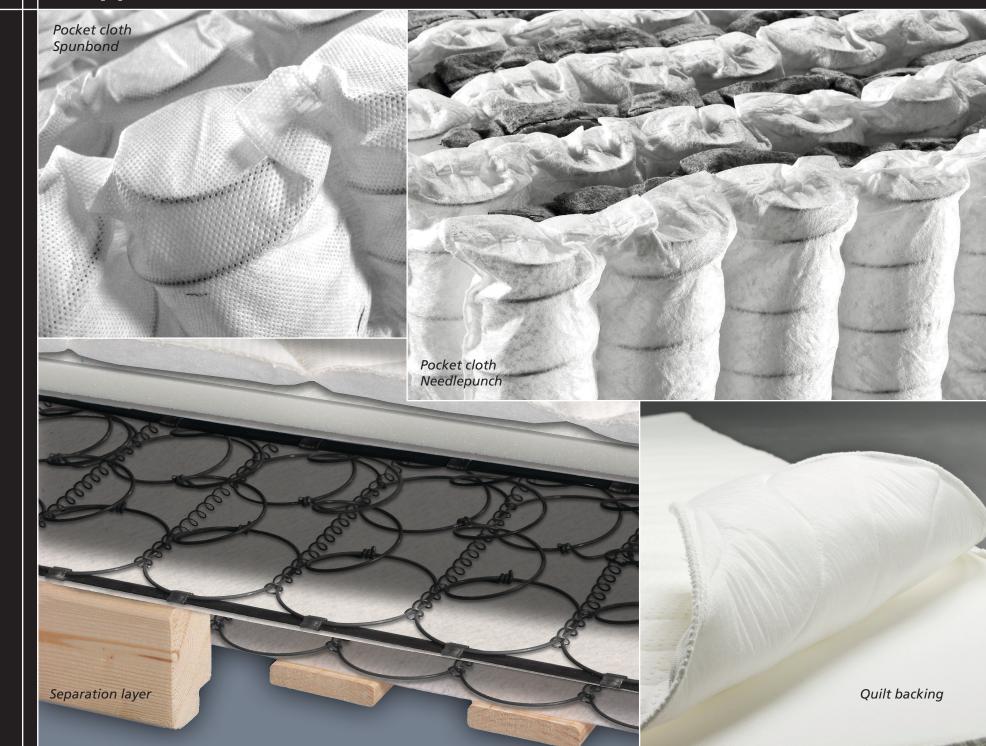

### Fibertex nonwovens for bedding - standard range

Rev. 009-0424

| Туре          | Weight<br>(g/m²) | Colours<br>(Spec. no.) |      | Thickness<br>(mm)<br>EN/ISO 9073-2 | Breaking strength<br>(N)<br>EN ISO 9073-18 |     | Elongation at 90 N<br>(%)<br>EN ISO 9073-18 |    | Tear resistance<br>(N)<br>EN/ISO 9073-4 |     | Bending length<br>(N)<br>EN/ISO 9073-7 |     |     |
|---------------|------------------|------------------------|------|------------------------------------|--------------------------------------------|-----|---------------------------------------------|----|-----------------------------------------|-----|----------------------------------------|-----|-----|
| Needlepunched |                  | White                  | Grey | Blue2                              |                                            | MD  | CD                                          | MD | CD                                      | MD  | CD                                     | MD  | CD  |
| PocketLine    | 75               | 7003                   | 7008 | 7007                               | 0.55                                       | 220 | 265                                         | 18 | 23                                      | 105 | 85                                     | 5   | 5   |
| CoverLine FR  | 75               | 7041                   | -    | -                                  | 0.55                                       | 220 | 265                                         | 18 | 23                                      | 105 | 85                                     | 5   | 5   |
| PocketLux     | 100              | 7000                   | -    | -                                  | 0.65                                       | 265 | 355                                         | 16 | 19                                      | 135 | 105                                    | 5.3 | 5.3 |