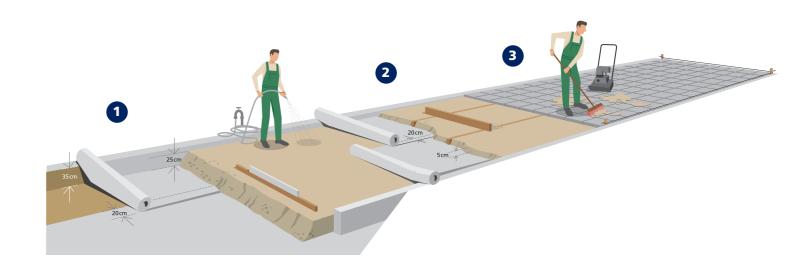

### **Installation Guide**

#### **Driveway and patio stabiliser**

- Excavate about 35 cm of soil and unroll the first layer of fabric. Allow the fabric to stick up along the edges. Overlap by 20 cm.
- Lay out a 25 cm layer of graded aggregate as the bearing course at a height equal to the underside of the finished stone or slab paving. Please note: to ensure that rainwater drains off properly, make sure to incorporate a gradient into the construction.
- Wet the graded aggregate layer. Compact several times using a plate compactor, or similar.

- Unroll the second layer of fabric on top of the compacted bearing course. Allow the fabric to stick up along the edges. Overlap by 20 cm.
- Place 5 cm of moist levelling sand (grit) at an appropriate height. The levelling layer must not be too thick, as it is not very strong and will not be compacted. Allow for an excess height of 1 cm for the final compaction of the slab paving.

- Lay the slabs from one side to the other. If possible, use taut cords as a guide for correct, even paving.
- To prevent slaps from sliding, establish support along edges by laying edge slaps in a thin concrete layer. Edge restraints can be used as an alternative.
- After laying the paving, sweep dry, fine sand into the joints between the slabs.
- Sweep off the slabs and compact them using a plate compactor or similar, depending on type and size of the slabs or stones.