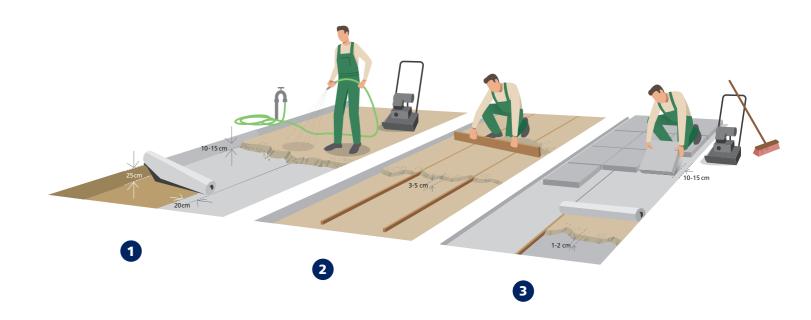

#### Patio and walkway stabiliser

- Remove about 20 cm soil and unroll the first layer of fabric overlapping the edges. Overlap lanes with 20 cm.
- Place a layer of about 10-15 cm graded aggregate.
- Hose the graded aggregate layer gently. Compact several times with e.g. a plate vibrator.

- Place 3-5 cm moist levelling layer of sand on top of this.
   Place levelling rails in the sand.
- Use a sliding bracket (a board or similar) to level out the surface.

- Unroll the second layer of fabric and make sure it is flush with the edge. Overlap lanes with 20 cm.
- Place the slabs 10-15 cm from the edge of the fabric.
- To prevent slaps from sliding, establish support along edges by laying edge slaps in a thin concrete layer. Edge restraints can be used as an alternative.
- Sweep dry, fine sand between the slabs and vibrate the slab paving gently.

#### **Driveway and patio stabiliser**

- Excavate about 35 cm of soil and unroll the first layer of fabric. Allow the fabric to stick up along the edges. Overlap by 20 cm.
- Lay out a 25 cm layer of graded aggregate as the bearing course at a height equal to the underside of the finished stone or slab paving. Please note: to ensure that rainwater drains off properly, make sure to incorporate a gradient into the construction.
- Wet the graded aggregate layer. Compact several times using a plate compactor, or similar.

- Unroll the second layer of fabric on top of the compacted bearing course. Allow the fabric to stick up along the edges. Overlap by 20 cm.
- Place 5 cm of moist levelling sand (grit) at an appropriate height. The levelling layer must not be too thick, as it is not very strong and will not be compacted. Allow for an excess height of 1 cm for the final compaction of the slab paving.

- Lay the slabs from one side to the other. If possible, use taut cords as a guide for correct, even paving.
- To prevent slaps from sliding, establish support along edges by laying edge slaps in a thin concrete layer. Edge restraints can be used as an alternative.
- After laying the paving, sweep dry, fine sand into the joints between the slabs.
- Sweep off the slabs and compact them using a plate compactor or similar, depending on type and size of the slabs or stones.