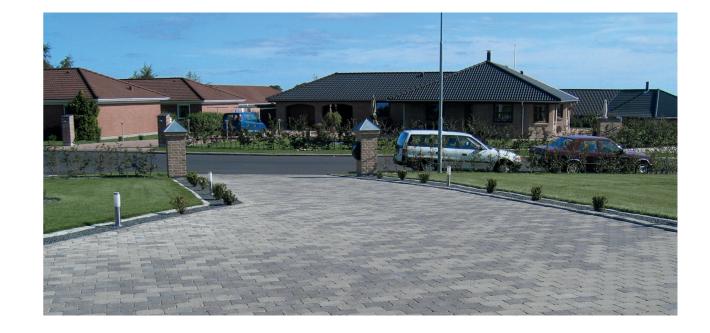

## Avoid ruts in the driveway

- For driveways, patio and walkways
- Protects the driveway from wheel tracks
- Stabilises your pavement long-term

These two excellent quality products can withstand heavy loads from vehicles.

Fibertex Driveway & Patio® is used under areas subjected to heavy loads such as driveways, parking areas and storage areas.

The fabric distributes the pressure load and gives you a beautiful and even driveway for many years.