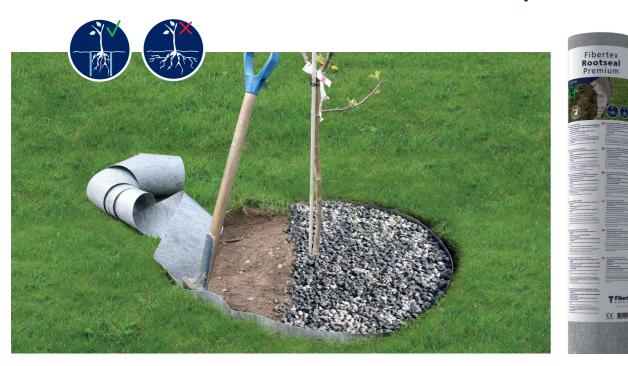

### invasion of unwanted roots and plants

- Protects and reduces the damages on walkways, terraces, garden ponds and sewerage systems caused by roots growing wild
- The ideal solution for a well-proportioned and clear bordered lawn
- Enables you to limit the growth of certain fast-spreading plants in areas outlined by RootSeal Premium
- Helps the roots to grow downwards instead of along the ground surface
- 100% guarantee of no root penetration through the RootSeal Premium

If you do not want roots to grow vertically and cause damage to your pavement, garden pond or sewerage system, you install a RootSeal Premium that blocks out unwanted roots or plants.

With Fibertex RootSeal Premium Lawn Edge, you can effectively and discretely prevent the invasion of grass and weeds in your flower beds.

### **Installation Guide**

Fibertex RootSeal Premium is easily installed vertically along the edge of the hole.

| Product                             | Dimension<br>m | Roll<br>m² | Basic Weight<br>gsm |
|-------------------------------------|----------------|------------|---------------------|
|                                     | 0.7 x 20       | 14         |                     |
| Fibertex RootSeal Premium           | 1.3 x 20       | 26         | 250                 |
|                                     | 1 x 50         | 50         |                     |
| Fibertex RootSeal Premium Lawn Edge | 0.2 x 10       | 2          | 250                 |