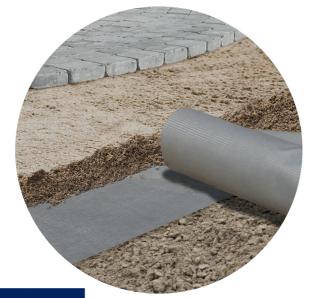

## Avoid anthills on the patio

- For terraces, patios and walkways
- Deters ants from removing sand from beneath the pavement which over time makes your paving wobbling
- Secures and stabilises a long-term beautiful terrace
- Can also be used for perimeter drains, fascines and stone drains

If you do not want ants to invade your patio, place Fibertex Patio® underneath your pavement. You will then enjoy a beautiful and even patio for many years.

Fibertex Patio® is designed to be used for lightly loaded areas such as patios and walkways.