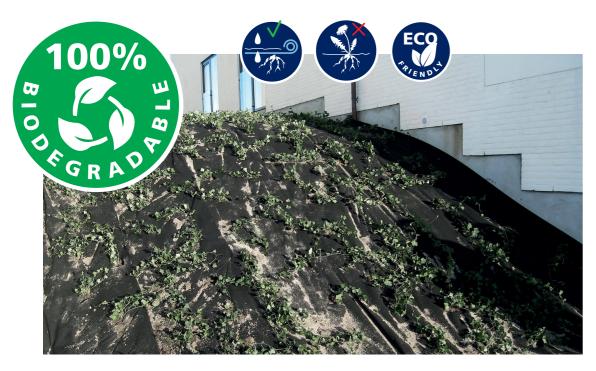

## **Biodegradable** weed control

- Reduce weeds in slopes, hedges and garden beds
- The fabric is biodegradable when placed in contact with soil
- No need to cover with wood chips or gravel
- The fabric is permeable to water, air and nutrients
- Fast and easy installation

Fibertex WeedControl® products suppresses troublesome weeds like couch grass, horsetail, goutweed and dandelion.

For applications such as slopes, hedges and garden beds with a temporary need for weed control, a biodegradable\* weed control product is a better alternative, as it will decompose faster than traditional weed control products.

<sup>\*</sup> Fibertex BioWeedControl biodegrades at a highly accelerated rate, as compared to standard polyester products. The rate of biodegradation is depending on environmental conditions. The biodegradable process is activated when the product is placed in contact with soil. Fibertex BioWeedControl biodegrades into natural components. The product is simply designed to eventually return to materials found in nature.