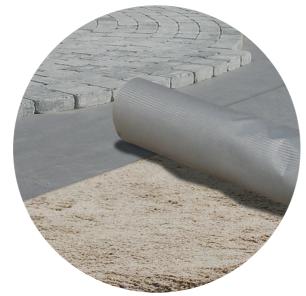

## Avoid anthills on the patio

- For terraces, patios and walkways
- Deters ants from removing sand from beneath the pavement which over time makes your paving wobbling
- Secures and stabilises a long-term beautiful terrace
- Can also be used for perimeter drains, fascines and stone drains

If you do not want ants to invade your patio, place Fibertex Patio® underneath your pavement. You will then enjoy a beautiful and even patio for many years.

Fibertex Patio® is designed to be used for lightly loaded areas such as patios and walkways.