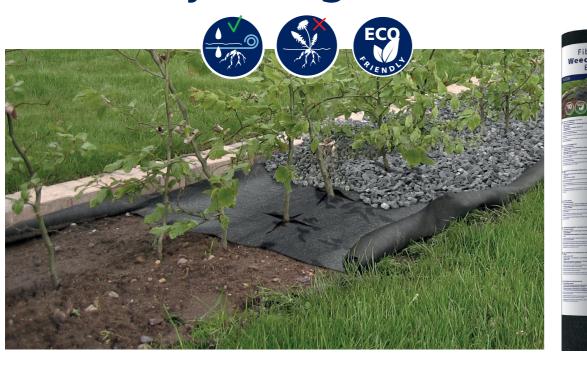

### Reduce weeds in your garden

- Less time consuming and troublesome weeding
- Long lasting installation minimum 10 years
- The fabric is permeable to water, air and nutrients
- Better growing conditions for your utility plants
- Environmentally friendly no chemicals

If you do not want to struggle with tough weeds, Fibertex WeedControl® is the best solution for minimal maintenance in your garden.

Fibertex WeedControl® suppresses troublesome weeds like couch grass, horsetail, goutweed and dandelion. The better WeedControl® type you choose the better efficiency against aggressive and invasive weeds.

### **Installation Guide**

WeedControl<sup>®</sup> is black and hinders thus sunlight in reaching the weeds. This inhibits photosynthesis, which means the weed dies.

- Remove all weeds.
- Rake and remove stones and roots to obtain a smooth and level foundation.
- Unroll the WeedControl® and fix the edges with stones or pegs. This will keep the fabric in place, even in windy conditions. Ensure that the fabric is laid out with an overlap of 20 cm.
- Mark the fabric with an "X", where you want to place the plant(s).
- Cut the "X" in a size matching the plant's root.
- Dig a hole and plant the plant. Fold back the flaps against the plant.

- Dust soil off the fabric.
- Cover the fabric with 5 cm layer of wood chips or gravel within 5 days to assure longest lifetime.
   Maximum recommended gravel size is 32 mm for the sake of good coverage of the fabric.