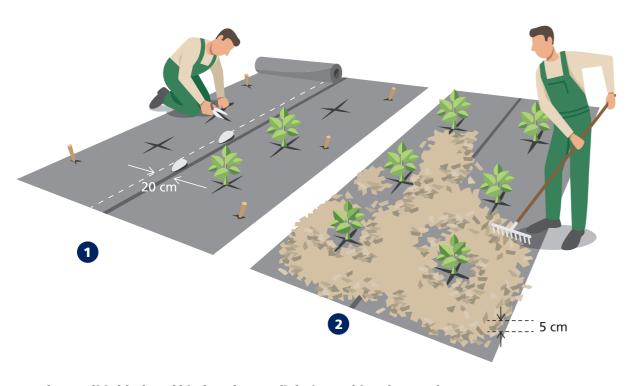

### **Installation Guide**

WeedControl<sup>®</sup> is black and hinders thus sunlight in reaching the weeds. This inhibits photosynthesis, which means the weed dies.

- Remove all weeds.
- Rake and remove stones and roots to obtain a smooth and level foundation.
- Unroll the WeedControl® and fix the edges with stones or pegs. This will keep the fabric in place, even in windy conditions. Ensure that the fabric is laid out with an overlap of 20 cm.
- Mark the fabric with an "X", where you want to place the plant(s).
- Cut the "X" in a size matching the plant's root.
- Dig a hole and plant the plant. Fold back the flaps against the plant.

- Dust soil off the fabric.
- Cover the fabric with 5 cm layer of wood chips or gravel within 5 days to assure longest lifetime.
   Maximum recommended gravel size is 32 mm for the sake of good coverage of the fabric.