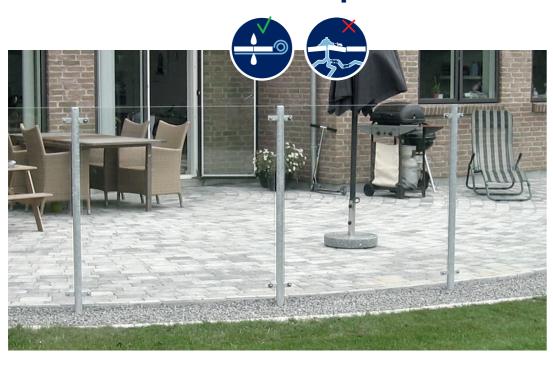

## Avoid anthills on the patio

- For terraces, patios and walkways
- Deters ants from removing sand from beneath the pavement which over time makes your paving wobbling
- Secures and stabilises a long-term beautiful terrace
- Can also be used for perimeter drains, fascines and stone drains

If you do not want ants to invade your patio, place Fibertex Patio® underneath your pavement. You will then enjoy a beautiful and even patio for many years.

Fibertex Patio® is designed to be used for lightly loaded areas such as patios and walkways.