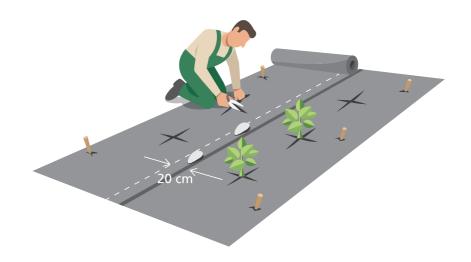

### **Installation Guide**

WeedControl<sup>®</sup> is black and hinders thus sunlight in reaching the weeds. This inhibits photosynthesis, which means the weed dies.

- Remove all weeds.
- Rake and remove stones and roots to obtain a smooth and level foundation.
- Unroll the WeedControl® and fix the edges with stones or pegs. This will keep the fabric in place, even in windy conditions. Ensure that the fabric is laid out with an overlap of 20 cm.
- Mark the fabric with an "X", where you want to place the plant(s).
- Cut the "X" in a size matching the plant's root.
- Dig a hole and plant the plant. Fold back the flaps against the plant.

### **Installation Guide**

BioWeedControl hinders sunlight in reaching the weeds. This inhibits photosynthesis, which means the weed dies.

- Remove all weeds.
- Rake and remove stones and roots to obtain a smooth and level foundation.
- Unroll the BioWeedControl and fix the edges with stones or pegs. This will keep the fabric in place, even in windy conditions. Ensure that the fabric is laid out with an overlap of 20 cm.
- Mark the fabric with an "X", where you want to place the plant(s).
- Cut the "X" in a size matching the plant's root.
- Dig a hole and plant the plant. Fold back the flaps against the plant.