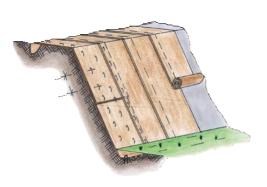

## PRODUCT DATA SHEET

**Slope Saver** is commonly used as a biodegradable erosion control blanket for slopes. The product is manufactured from natural coir fibre and reinforced with black Polypropylene (PP) threads. The product is used in erosion control, re-vegetation, capping, sound barriers and green roofing applications. **Degradation period between 3 and 4 years**, depending on local environmental conditions.