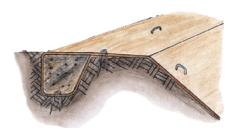

## PRODUCT DATA SHEET

**Slope Saver** is commonly used as a biodegradable erosion control blanket for slopes. The product is manufactured from natural coir fibre and reinforced with black Polypropylene (PP) threads. The product is used in erosion control, re-vegetation, capping, sound barriers and green roofing applications. **Degradation period between 3 and 4 years**, depending on local environmental conditions.