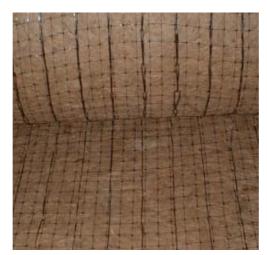

## PRODUCT DATA SHEET

**Slope Saver** is commonly used as a biodegradable erosion control blanket for slopes. The product is manufactured from natural coir fibre and reinforced with black Polypropylene (PP) threads. The product is used in erosion control, re-vegetation, capping, sound barriers and green roofing applications. **Degradation period between 3 and 4 years**, depending on local environmental conditions.

| SPECIFICATIONS      |                 |                                                                                                            |                   |              |
|---------------------|-----------------|------------------------------------------------------------------------------------------------------------|-------------------|--------------|
| PHYSICAL PROPERTIES |                 | UNITS                                                                                                      | VALUE             | TEST METHOD  |
| Composition         | 100% Coco Fibre | Coir fibre mat reinforced with black 9mm x 9mm PP netting on both sides and stitched with black PP thread. |                   |              |
| Mass                | (Nominal)       | g/m²                                                                                                       | 450               |              |
| Thickness           | (Nominal)       | mm                                                                                                         | 8 – 9             |              |
| Tensile Strength    | MD              | kN/m                                                                                                       | 4.68              | - ASTM D6818 |
|                     | CD              | kN/m                                                                                                       | 3.36              |              |
| Water Absorbency    |                 | %                                                                                                          | 250               | ASTM D1117   |
| Swell               | ECTC Guidelines | %                                                                                                          | 15                |              |
| Light Penetration   | ECTC Guidelines | %                                                                                                          | 6.4               |              |
| Roll Dimensions     | (Nominal)       | m                                                                                                          | 2.4m (W), 50m (L) |              |