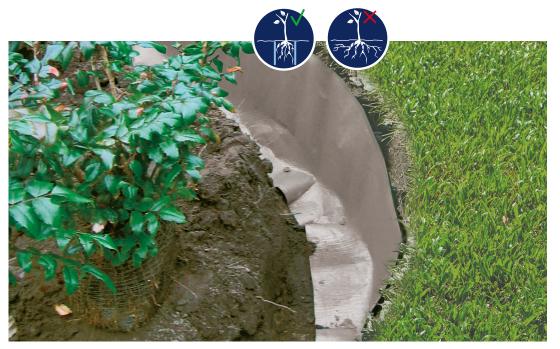

If you do not want roots to grow vertically and cause damage to your pavement, garden pond or sewerage system, you install a RootSeal Premium that blocks out unwanted roots or plants.

Fibertex RootSeal Premium is easily installed vertically along the edge of the hole.