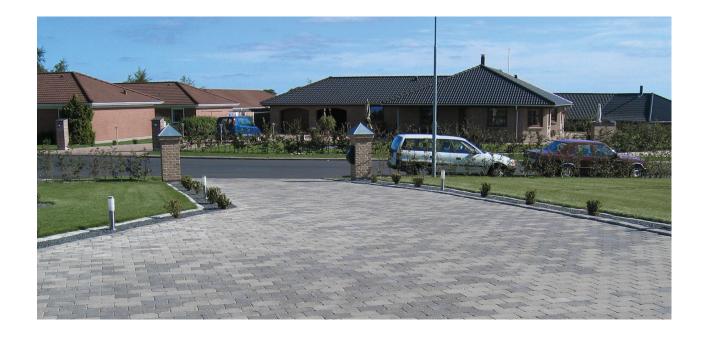

# Avoid ruts in the driveway

- For driveways, patio and walkways
- Protects the driveway from wheel tracks
- Stabilises your pavement long-term

These two excellent quality products can withstand heavy loads from vehicles.

Fibertex Driveway & Patio® is used under areas subjected to heavy loads such as driveways, parking areas and storage areas.

The fabric distributes the pressure load and gives you a beautiful and even driveway for many years.