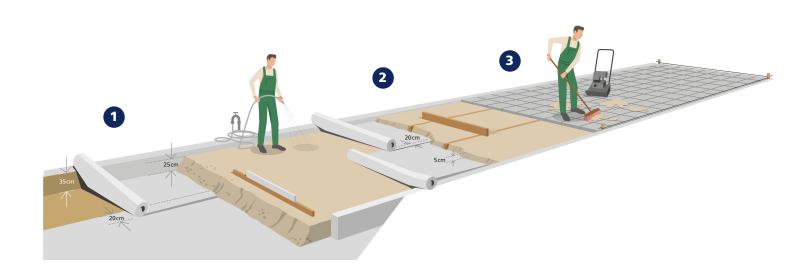

### Patio and walkway stabiliser

- Remove about 20 cm soil and unroll the first layer of fabric overlapping the edges. Overlap lanes with 20 cm.
- Place a layer of about 10-15 cm graded aggregate.
- Hose the graded aggregate layer gently. Compact several times with e.g. a plate vibrator.

### 2

- Place 3-5 cm moist levelling layer of sand on top of this.
   Place levelling rails in the sand.
- Use a sliding bracket (a board or similar) to level out the surface.

### 3

- Unroll the second layer of fabric and make sure it is flush with the edge. Overlap lanes with 20 cm.
- Place the slabs 10-15 cm from the edge of the fabric.
- To prevent slaps from sliding, establish support along edges by laying edge slaps in a thin concrete layer. Edge restraints can be used as an alternative.
- Sweep dry, fine sand between the slabs and vibrate the slab paving gently.

### **Driveway and patio stabiliser**

- Excavate about 35 cm of soil and unroll the first layer of fabric. Allow the fabric to stick up along the edges. Overlap by 20 cm.
- Lay out a 25 cm layer of graded aggregate as the bearing course at a height equal to the underside of the finished stone or slab paving. Please note: to ensure that rainwater drains off properly, make sure to incorporate a gradient into the construction.
- Wet the graded aggregate layer. Compact several times using a plate compactor, or similar.

- Unroll the second layer of fabric on top of the compacted bearing course. Allow the fabric to stick up along the edges. Overlap by 20 cm.
- Place 5 cm of moist levelling sand (grit) at an appropriate height. The levelling layer must not be too thick, as it is not very strong and will not be compacted. Allow for an excess height of 1 cm for the final compaction of the slab paving.

- Lay the slabs from one side to the other. If possible, use taut cords as a guide for correct, even paving.
- To prevent slaps from sliding, establish support along edges by laying edge slaps in a thin concrete layer. Edge restraints can be used as an alternative.
- After laying the paving, sweep dry, fine sand into the joints between the slabs.
- Sweep off the slabs and compact them using a plate compactor or similar, depending on type and size of the slabs or stones.