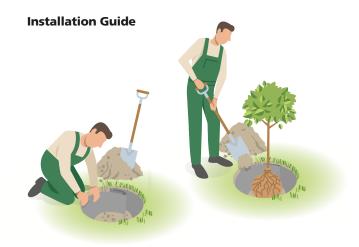

If you do not want roots to grow vertically and cause damage to your pavement, garden pond or sewerage system, you install a RootSeal Premium that blocks out unwanted roots or plants.

Fibertex RootSeal Premium is easily installed vertically along the edge of the hole.