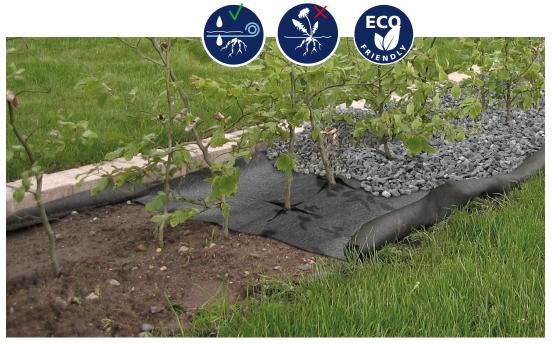

# Reduce weeds in your garden

- Less time consuming and troublesome weeding
- Long lasting installation minimum 10 years
- The fabric is permeable to water, air and nutrients
- Better growing conditions for your utility plants
- Environmentally friendly no chemicals

If you do not want to struggle with tough weeds, Fibertex WeedControl® is the best solution for minimal maintenance in your garden.

Fibertex WeedControl® suppresses troublesome weeds like couch grass, horsetail, goutweed and dandelion. The better WeedControl® type you choose the better efficiency against aggressive and invasive weeds.

A guarantee is offered when the fabric is fully and continuously covered with 5 cm of wood chips or gravel in its full lifetime.

The fabric is UV-stabilised, meaning that it can lie uncovered on flower beds, without losing its effect. Use Fibertex WeedControl® products in many applications, including garden beds, parks, hedges, fences, slopes and wood terraces.