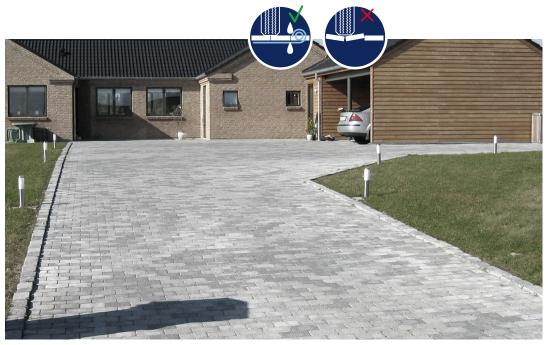

# Avoid anthills on the patio

- For terraces, patios and walkways
- Deters ants from removing sand from beneath the pavement which over time makes your paving wobbling
- Secures and stabilises a long-term beautiful terrace
- Can also be used for perimeter drains, fascines and stone drains

If you do not want ants to invade your patio, place Fibertex Patio® underneath your pavement. You will then enjoy a beautiful and even patio for many years.

Fibertex Patio® is designed to be used for lightly loaded areas such as patios and walkways.

High quality product based on virgin raw materials granting a life time of more than 100 years.