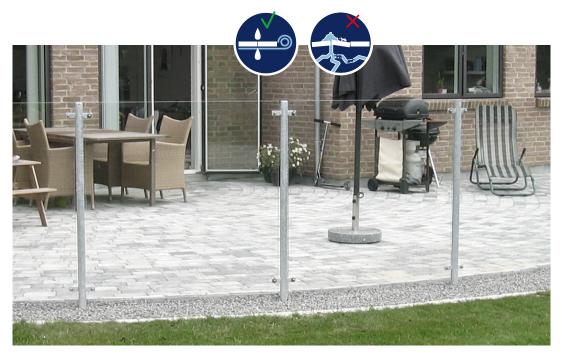

# Avoid anthills on the patio

- For terraces, patios and walkways
- Deters ants from removing sand from beneath the pavement which over time makes your paving wobbling
- Secures and stabilises a long-term beautiful terrace
- Can also be used for perimeter drains, fascines and stone drains

If you do not want ants to invade your patio, place Fibertex Patio® underneath your pavement. You will then enjoy a beautiful and even patio for many years.

Fibertex Patio® is designed to be used for lightly loaded areas such as patios and walkways.