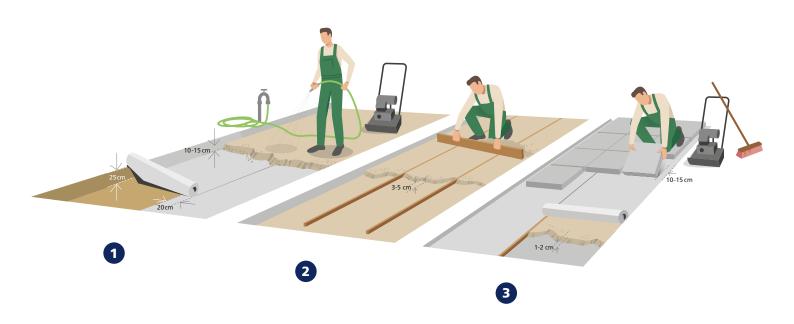

### **Driveway and patio stabiliser**

- Excavate about 35 cm of soil and unroll the first layer of fabric. Allow the fabric to stick up along the edges. Overlap by 20 cm.
- Lay out a 25 cm layer of graded aggregate as the bearing course at a height equal to the underside of the finished stone or slab paving. Please note: to ensure that rainwater drains off properly, make sure to incorporate a gradient into the construction.
- Wet the graded aggregate layer. Compact several times using a plate compactor, or similar.

- Unroll the second layer of fabric on top of the compacted bearing course. Allow the fabric to stick up along the edges. Overlap by 20 cm.
- Place 5 cm of moist levelling sand (grit) at an appropriate height. The levelling layer must not be too thick, as it is not very strong and will not be compacted. Allow for an excess height of 1 cm for the final compaction of the slab paving.

- Lay the slabs from one side to the other. If possible, use taut cords as a guide for correct, even paving.
- To prevent slaps from sliding, establish support along edges by laying edge slaps in a thin concrete layer. Edge restraints can be used as an alternative.
- After laying the paving, sweep dry, fine sand into the joints between the slabs.
- Sweep off the slabs and compact them using a plate compactor or similar, depending on type and size of the slabs or stones.