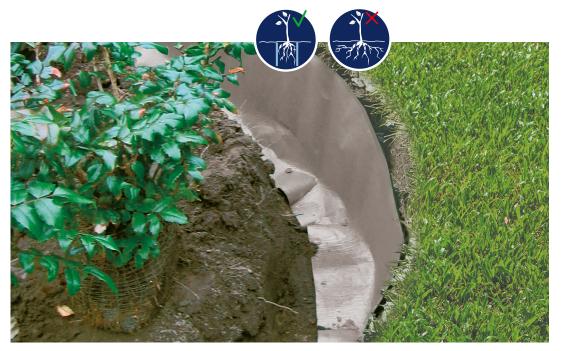

### invasion of unwanted roots and plants

- Protects and reduces the damages on walkways, terraces, garden ponds and sewerage systems caused by roots growing
- Enables you to limit the growth of certain fast-spreading plants in areas outlined by RootSeal
- Helps the roots to grow downwards instead of along the ground surface
- 100% guarantee of no root penetration through the RootSeal

If you do not want roots to grow horizontally and cause damage to your pavement, garden pond or sewerage system, you install a RootSeal that blocks out unwanted roots or plants.

Fibertex RootSeal is easily installed vertically along the edge of the hole.