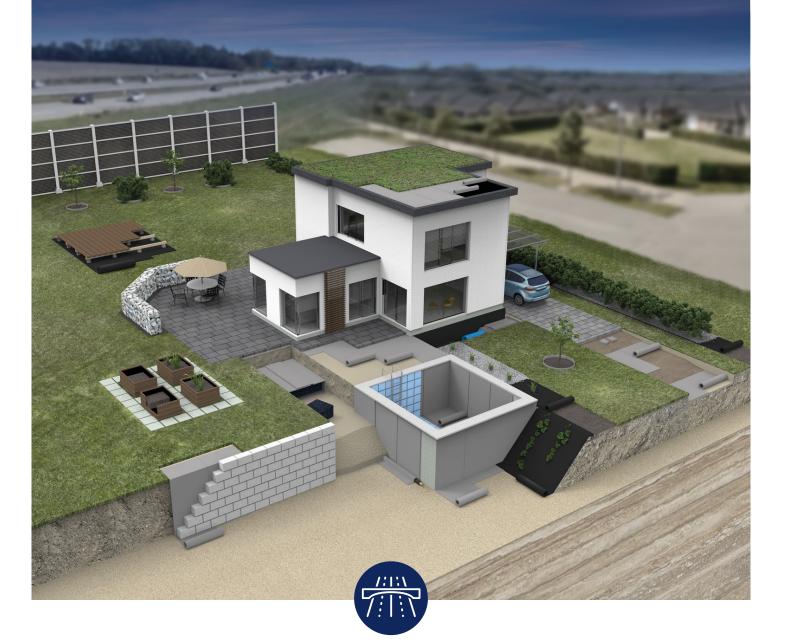

Our products for your garden have been carefully designed to minimise maintenance, avoid use of chemicals and still keep your garden, terrace and driveway beautiful for many years.

Reasons to choose Fibertex Home and Garden products:

- Long lasting solutions with minimal maintenance enable you to relax instead of working hard in your garden
- Enjoy beautiful driveway, terrace and garden beds for years!
- High quality with consistent performance for the whole product lifetime
- Easy to install: can be cut to required dimensions by scissors
- Preserve our planet by no use of chemicals

A guarantee is offered when the fabric is fully and continuously covered with 5 cm of wood chips or gravel in its full lifetime.

The fabric is UV-stabilised, meaning that it can lie uncovered on flower beds, without losing its effect. Use Fibertex WeedControl® products in many applications, including garden beds, parks, hedges, fences, slopes and wood terraces.