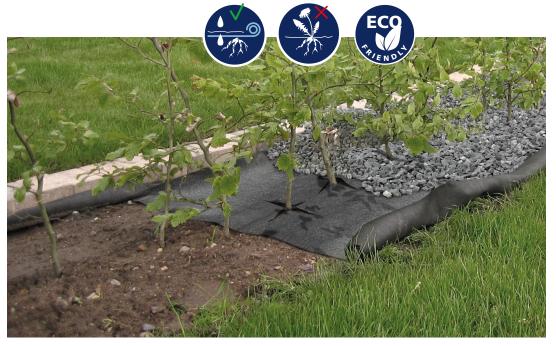

# Reduce weeds in your garden

- Less time consuming and troublesome weeding
- Long lasting installation minimum 10 years
- The fabric is permeable to water, air and nutrients
- Better growing conditions for your utility plants
- Environmentally friendly no chemicals

If you do not want to struggle with tough weeds, Fibertex WeedControl® is the best solution for minimal maintenance in your garden.

Fibertex WeedControl® suppresses troublesome weeds like couch grass, horsetail, goutweed and dandelion. The better WeedControl® type you choose the better efficiency against aggressive and invasive weeds.

A guarantee is offered when the fabric is fully and continuously covered with 5 cm of wood chips or gravel in its full lifetime.

The fabric is UV-stabilised, meaning that it can lie uncovered on flower beds, without losing its effect. Use Fibertex WeedControl® products in many applications, including garden beds, parks, hedges, fences, slopes and wood terraces.

## **Installation Guide**

WeedControl<sup>®</sup> is black and hinders thus sunlight in reaching the weeds. This inhibits photosynthesis, which means the weed dies.

- Remove all weeds.
- Rake and remove stones and roots to obtain a smooth and level foundation.
- Unroll the WeedControl® and fix the edges with stones or pegs. This will keep the fabric in place, even in windy conditions. Ensure that the fabric is laid out with an overlap of 20 cm.
- Mark the fabric with an "X", where you want to place the plant(s).
- Cut the "X" in a size matching the plant's root.
- Dig a hole and plant the plant. Fold back the flaps against the plant.

- Dust soil off the fabric.
- Cover the fabric with 5 cm layer of wood chips or gravel within 5 days to assure longest lifetime.
   Maximum recommended gravel size is 32 mm for the sake of good coverage of the fabric.