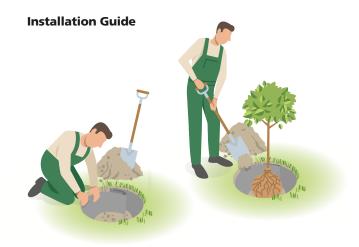

## **Installation Guide**

WeedControl<sup>®</sup> is black and hinders thus sunlight in reaching the weeds. This inhibits photosynthesis, which means the weed dies.

- Remove all weeds.
- Rake and remove stones and roots to obtain a smooth and level foundation.
- Unroll the WeedControl® and fix the edges with stones or pegs. This will keep the fabric in place, even in windy conditions. Ensure that the fabric is laid out with an overlap of 20 cm.
- Mark the fabric with an "X", where you want to place the plant(s).
- Cut the "X" in a size matching the plant's root.
- Dig a hole and plant the plant. Fold back the flaps against the plant.

- Dust soil off the fabric.
- Cover the fabric with 5 cm layer of wood chips or gravel within 5 days to assure longest lifetime.
   Maximum recommended gravel size is 32 mm for the sake of good coverage of the fabric.