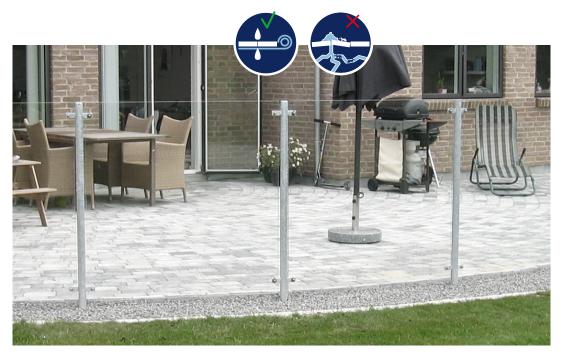

# Avoid anthills on the patio

- For terraces, patios and walkways
- Deters ants from removing sand from beneath the pavement which over time makes your paving wobbling
- Secures and stabilises a long-term beautiful terrace
- Can also be used for perimeter drains, fascines and stone drains

If you do not want ants to invade your patio, place Fibertex Patio® underneath your pavement. You will then enjoy a beautiful and even patio for many years.

Fibertex Patio® is designed to be used for lightly loaded areas such as patios and walkways.

High quality product based on virgin raw materials granting a life time of more than 100 years.