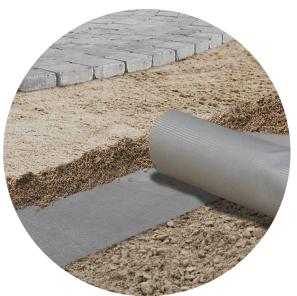

# Reduce weeds in your garden

- Less time consuming and troublesome weeding
- Long lasting installation minimum 10 years
- The fabric is permeable to water, air and nutrients
- Better growing conditions for your utility plants
- Environmentally friendly no chemicals

If you do not want to struggle with tough weeds, Fibertex WeedControl® is the best solution for minimal maintenance in your garden.

Fibertex WeedControl® suppresses troublesome weeds like couch grass, horsetail, goutweed and dandelion. The better WeedControl® type you choose the better efficiency against aggressive and invasive weeds.

## **Installation Guide**

WeedControl<sup>®</sup> is black and hinders thus sunlight in reaching the weeds. This inhibits photosynthesis, which means the weed dies.

- Remove all weeds.
- Rake and remove stones and roots to obtain a smooth and level foundation.
- Unroll the WeedControl® and fix the edges with stones or pegs. This will keep the fabric in place, even in windy conditions. Ensure that the fabric is laid out with an overlap of 20 cm.
- Mark the fabric with an "X", where you want to place the plant(s).
- Cut the "X" in a size matching the plant's root.
- Dig a hole and plant the plant. Fold back the flaps against the plant.

- Dust soil off the fabric.
- Cover the fabric with 5 cm layer of wood chips or gravel within 5 days to assure longest lifetime.
   Maximum recommended gravel size is 32 mm for the sake of good coverage of the fabric.