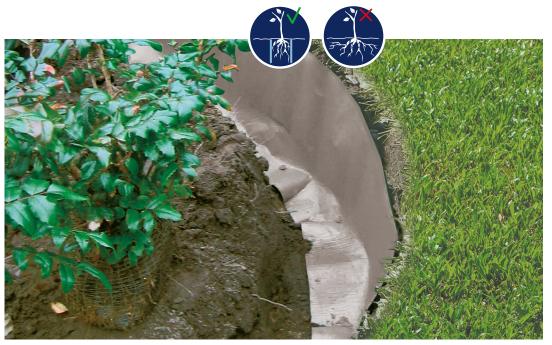

### invasion of unwanted roots and plants

- Protects and reduces the damages on walkways, terraces, garden ponds and sewerage systems caused by roots growing wild
- Enables you to limit the growth of certain fast-spreading plants in areas outlined by RootSeal
- Helps the roots to grow downwards instead of along the ground surface
- 100% guarantee of no root penetration through the RootSeal

If you do not want roots to grow vertically and cause damage to your pavement, garden pond or sewerage system, you install a RootSeal that blocks out unwanted roots or plants.

Fibertex RootSeal is easily installed vertically along the edge of the hole.