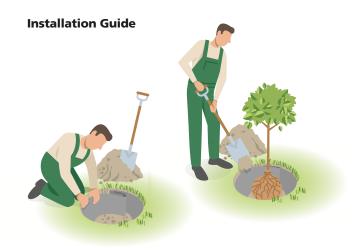

If you do not want roots to grow vertically and cause damage to your pavement, garden pond or sewerage system, you install a RootSeal that blocks out unwanted roots or plants.

Fibertex RootSeal is easily installed vertically along the edge of the hole.

## **Installation Guide**

WeedControl<sup>®</sup> is black and hinders thus sunlight in reaching the weeds. This inhibits photosynthesis, which means the weed dies.

- Remove all weeds.
- Rake and remove stones and roots to obtain a smooth and level foundation.
- Unroll the WeedControl® and fix the edges with stones or pegs. This will keep the fabric in place, even in windy conditions. Ensure that the fabric is laid out with an overlap of 20 cm.
- Mark the fabric with an "X", where you want to place the plant(s).
- Cut the "X" in a size matching the plant's root.
- Dig a hole and plant the plant. Fold back the flaps against the plant.