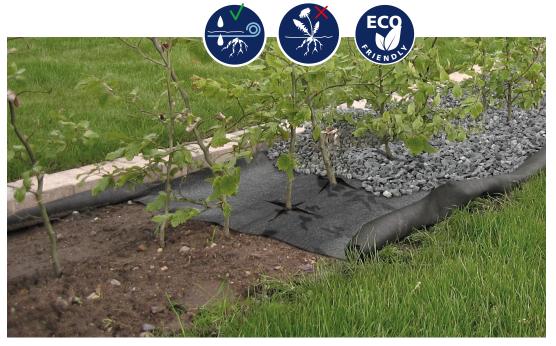

# Reduce weeds in your garden

- Less time consuming and troublesome weeding
- Long lasting installation minimum 10 years
- The fabric is permeable to water, air and nutrients
- Better growing conditions for your utility plants
- Environmentally friendly no chemicals

If you do not want to struggle with tough weeds, Fibertex WeedControl® is the best solution for minimal maintenance in your garden.

Fibertex WeedControl® suppresses troublesome weeds like couch grass, horsetail, goutweed and dandelion. The better WeedControl® type you choose the better efficiency against aggressive and invasive weeds.

A guarantee is offered when the fabric is fully and continuously covered with 5 cm of wood chips or gravel in its full lifetime.

The fabric is UV-stabilised, meaning that it can lie uncovered on flower beds, without losing its effect. Use Fibertex WeedControl® products in many applications, including garden beds, parks, hedges, fences, slopes and wood terraces.