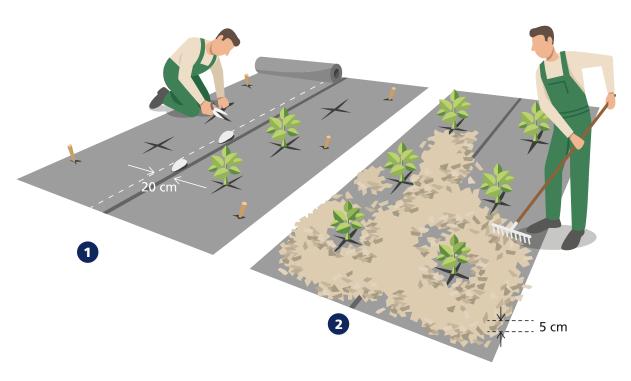

## **Installation Guide**

WeedControl<sup>®</sup> is black and hinders thus sunlight in reaching the weeds. This inhibits photosynthesis, which means the weed dies.

- Remove all weeds.
- Rake and remove stones and roots to obtain a smooth and level foundation.
- Unroll the WeedControl® and fix the edges with stones or pegs. This will keep the fabric in place, even in windy conditions. Ensure that the fabric is laid out with an overlap of 20 cm.
- Mark the fabric with an "X", where you want to place the plant(s).
- Cut the "X" in a size matching the plant's root.
- Dig a hole and plant the plant. Fold back the flaps against the plant.

- Dust soil off the fabric.
- Cover the fabric with 5 cm layer of wood chips or gravel within 5 days to assure longest lifetime.
   Maximum recommended gravel size is 32 mm for the sake of good coverage of the fabric.