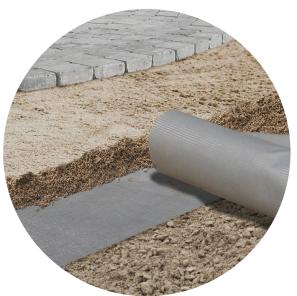

## **Installation Guide**

WeedControl<sup>®</sup> is black and hinders thus sunlight in reaching the weeds. This inhibits photosynthesis, which means the weed dies.

- Remove all weeds.
- Rake and remove stones and roots to obtain a smooth and level foundation.
- Unroll the WeedControl® and fix the edges with stones or pegs. This will keep the fabric in place, even in windy conditions. Ensure that the fabric is laid out with an overlap of 20 cm.
- Mark the fabric with an "X", where you want to place the plant(s).
- Cut the "X" in a size matching the plant's root.
- Dig a hole and plant the plant. Fold back the flaps against the plant.

- Dust soil off the fabric.
- Cover the fabric with 5 cm layer of wood chips or gravel within 5 days to assure longest lifetime.
   Maximum recommended gravel size is 32 mm for the sake of good coverage of the fabric.