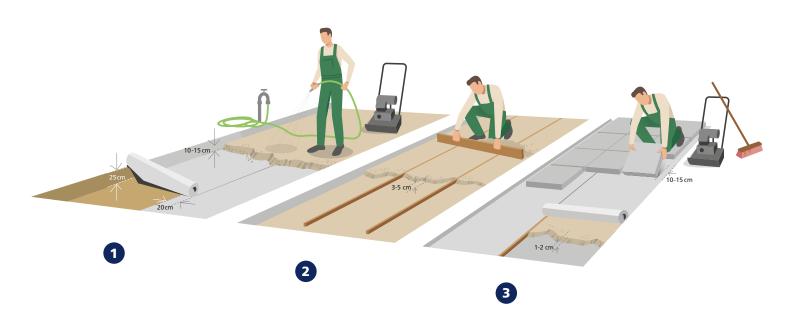

#### **Driveway and patio stabiliser**

- Excavate about 35 cm of soil and unroll the first layer of fabric. Allow the fabric to stick up along the edges. Overlap by 20 cm.
- Lay out a 25 cm layer of graded aggregate as the bearing course at a height equal to the underside of the finished stone or slab paving. Please note: to ensure that rainwater drains off properly, make sure to incorporate a gradient into the construction.
- Wet the graded aggregate layer. Compact several times using a plate compactor, or similar.

- Unroll the second layer of fabric on top of the compacted bearing course. Allow the fabric to stick up along the edges. Overlap by 20 cm.
- Place 5 cm of moist levelling sand (grit) at an appropriate height. The levelling layer must not be too thick, as it is not very strong and will not be compacted. Allow for an excess height of 1 cm for the final compaction of the slab paving.

- Lay the slabs from one side to the other. If possible, use taut cords as a guide for correct, even paving.
- To prevent slaps from sliding, establish support along edges by laying edge slaps in a thin concrete layer. Edge restraints can be used as an alternative.
- After laying the paving, sweep dry, fine sand into the joints between the slabs.
- Sweep off the slabs and compact them using a plate compactor or similar, depending on type and size of the slabs or stones.