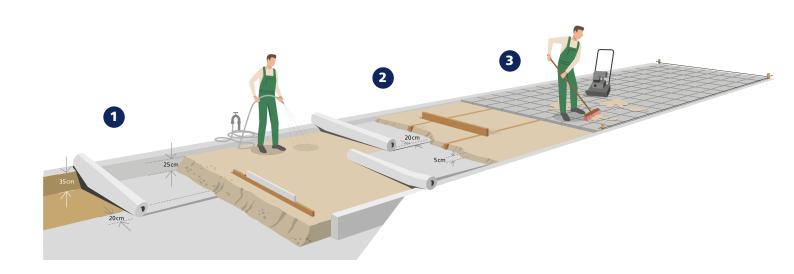

#### Patio and walkway stabiliser

- Remove about 20 cm soil and unroll the first layer of fabric overlapping the edges. Overlap lanes with 20 cm.
- Place a layer of about 10-15 cm graded aggregate.
- Hose the graded aggregate layer gently. Compact several times with e.g. a plate vibrator.

### 2

- Place 3-5 cm moist levelling layer of sand on top of this.
   Place levelling rails in the sand.
- Use a sliding bracket (a board or similar) to level out the surface.

### 3

- Unroll the second layer of fabric and make sure it is flush with the edge. Overlap lanes with 20 cm.
- Place the slabs 10-15 cm from the edge of the fabric.
- To prevent slaps from sliding, establish support along edges by laying edge slaps in a thin concrete layer. Edge restraints can be used as an alternative.
- Sweep dry, fine sand between the slabs and vibrate the slab paving gently.

#### **Driveway and patio stabiliser**

- Excavate about 35 cm of soil and unroll the first layer of fabric. Allow the fabric to stick up along the edges. Overlap by 20 cm.
- Lay out a 25 cm layer of graded aggregate as the bearing course at a height equal to the underside of the finished stone or slab paving. Please note: to ensure that rainwater drains off properly, make sure to incorporate a gradient into the construction.
- Wet the graded aggregate layer. Compact several times using a plate compactor, or similar.

- Unroll the second layer of fabric on top of the compacted bearing course. Allow the fabric to stick up along the edges. Overlap by 20 cm.
- Place 5 cm of moist levelling sand (grit) at an appropriate height. The levelling layer must not be too thick, as it is not very strong and will not be compacted. Allow for an excess height of 1 cm for the final compaction of the slab paving.

- Lay the slabs from one side to the other. If possible, use taut cords as a guide for correct, even paving.
- To prevent slaps from sliding, establish support along edges by laying edge slaps in a thin concrete layer. Edge restraints can be used as an alternative.
- After laying the paving, sweep dry, fine sand into the joints between the slabs.
- Sweep off the slabs and compact them using a plate compactor or similar, depending on type and size of the slabs or stones.