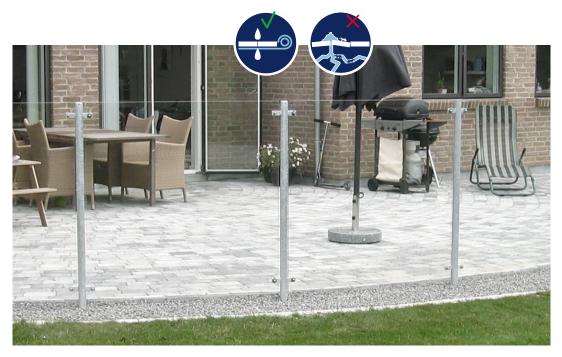

#### **Driveway and patio stabiliser**

- Excavate about 35 cm of soil and unroll the first layer of fabric. Allow the fabric to stick up along the edges. Overlap by 20 cm.
- Lay out a 25 cm layer of graded aggregate as the bearing course at a height equal to the underside of the finished stone or slab paving. Please note: to ensure that rainwater drains off properly, make sure to incorporate a gradient into the construction.
- Wet the graded aggregate layer. Compact several times using a plate compactor, or similar.

- Unroll the second layer of fabric on top of the compacted bearing course. Allow the fabric to stick up along the edges. Overlap by 20 cm.
- Place 5 cm of moist levelling sand (grit) at an appropriate height. The levelling layer must not be too thick, as it is not very strong and will not be compacted. Allow for an excess height of 1 cm for the final compaction of the slab paving.