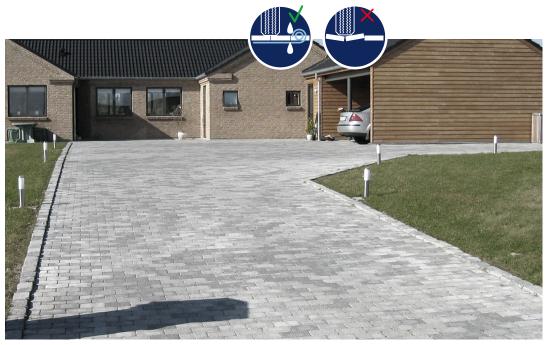

# Avoid ruts in the driveway

- For driveways, patio and walkways
- Protects the driveway from wheel tracks
- Stabilises your pavement long-term

These two excellent quality products can withstand heavy loads from vehicles.

Fibertex Driveway & Patio® is used under areas subjected to heavy loads such as driveways, parking areas and storage areas.

The fabric distributes the pressure load and gives you a beautiful and even driveway for many years.