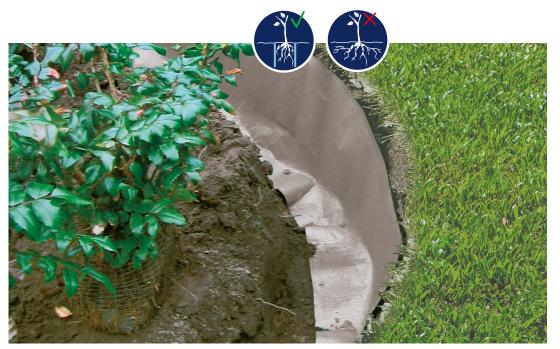

If you do not want roots to grow vertically and cause damage to your pavement, garden pond or sewerage system, you install a RootSeal that blocks out unwanted roots or plants.

Fibertex RootSeal is easily installed vertically along the edge of the hole.

### **Proven high-performance**

Tested on bamboo and lupin in accordance with the "method for determining the resistance to roots" (DIN CEN/TS 14416, 01 2006), with no penetration after six weeks.