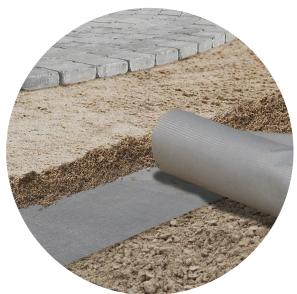

## Reduce weeds in your garden

- Less time consuming and troublesome weeding
- Long lasting installation minimum 10 years
- The fabric is permeable to water, air and nutrients
- Better growing conditions for your utility plants
- Environmentally friendly no chemicals

If you do not want to struggle with tough weeds, Fibertex WeedControl is the best solution for minimal maintenance in your garden.

Fibertex WeedControl suppresses troublesome weeds like couch grass, horsetail, goutweed and dandelion. The better WeedControl type you choose the better efficiency against aggressive and invasive weeds.