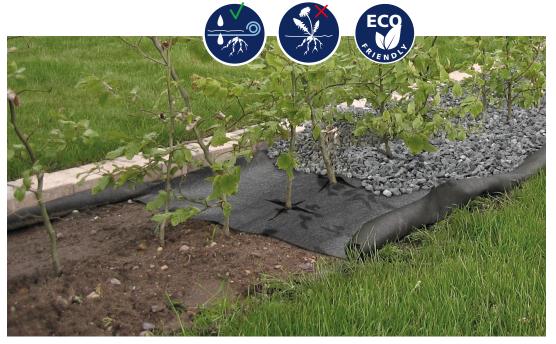

## Reduce weeds in your garden

- Less time consuming and troublesome weeding
- Long lasting installation minimum 10 years
- The fabric is permeable to water, air and nutrients
- Better growing conditions for your utility plants
- Environmentally friendly no chemicals

If you do not want to struggle with tough weeds, Fibertex WeedControl is the best solution for minimal maintenance in your garden.

Fibertex WeedControl suppresses troublesome weeds like couch grass, horsetail, goutweed and dandelion. The better WeedControl type you choose the better efficiency against aggressive and invasive weeds.

A guarantee is offered when the fabric is fully and continuously covered with 5 cm of wood chips or gravel in its full lifetime.

The fabric is UV-stabilised, meaning that it can lie uncovered on flower beds, without losing its effect. Use Fibertex WeedControl products in many applications, including garden beds, parks, hedges, fences, slopes and wood terraces.