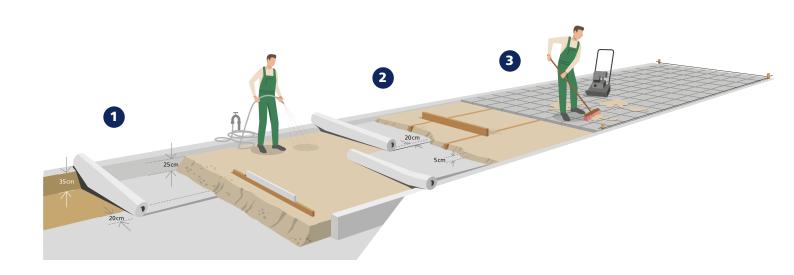

### **Driveway and patio stabiliser**

- Excavate about 35 cm of soil and unroll the first layer of fabric. Allow the fabric to stick up along the edges. Overlap by 20 cm.
- Lay out a 25 cm layer of graded aggregate as the bearing course at a height equal to the underside of the finished stone or slab paving. Please note: to ensure that rainwater drains off properly, make sure to incorporate a gradient into the construction.
- Wet the graded aggregate layer. Compact several times using a plate compactor, or similar.

- Unroll the second layer of fabric on top of the compacted bearing course. Allow the fabric to stick up along the edges. Overlap by 20 cm.
- Place 5 cm of moist levelling sand (grit) at an appropriate height. The levelling layer must not be too thick, as it is not very strong and will not be compacted. Allow for an excess height of 1 cm for the final compaction of the slab paving.

- Lay the slabs from one side to the other. If possible, use taut cords as a guide for correct, even paving.
- Establish support along exposed edge sections to keep the slabs from shifting later on.
- After laying the paving, sweep dry, fine sand into the joints between the slabs.
- Sweep off the slabs and compact them using a plate compactor or similar, depending on type and size of the slabs or stones.