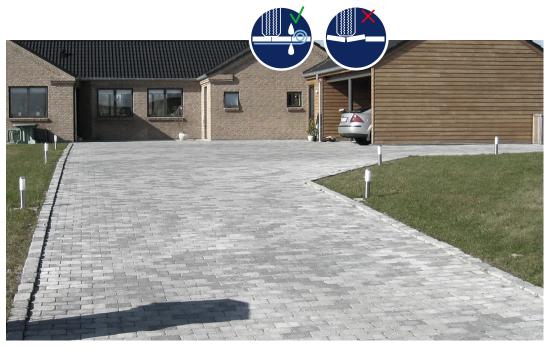

## Avoid ruts in the driveway

- For driveways, patio and walkways
- · Protects the driveway from wheel tracks
- Stabilises your pavement long-term

These two excellent quality products can withstand heavy loads from vehicles.

Fibertex Driveway & Patio is used under areas subjected to heavy loads such as driveways, parking areas and storage areas.

The fabric distributes the pressure load and gives you a beautiful and even driveway for many years.