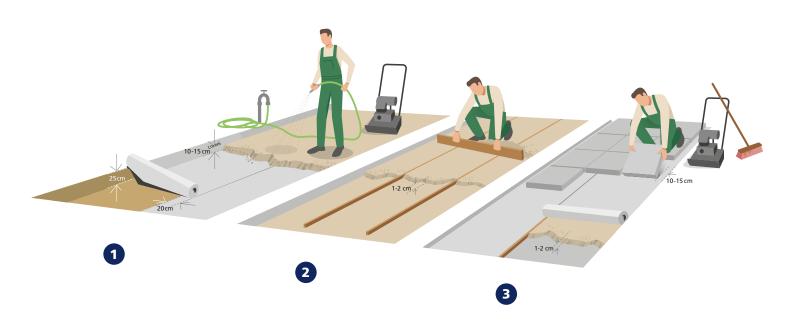

### **Driveway and patio stabiliser**

- Excavate about 35 cm of soil and unroll the first layer of fabric. Allow the fabric to stick up along the edges. Overlap by 20 cm.
- Lay out a 25 cm layer of graded aggregate as the bearing course at a height equal to the underside of the finished stone or slab paving. Please note: to ensure that rainwater drains off properly, make sure to incorporate a gradient into the construction.
- Wet the graded aggregate layer. Compact several times using a plate compactor, or similar.

- Unroll the second layer of fabric on top of the compacted bearing course. Allow the fabric to stick up along the edges. Overlap by 20 cm.
- Place 5 cm of moist levelling sand (grit) at an appropriate height. The levelling layer must not be too thick, as it is not very strong and will not be compacted. Allow for an excess height of 1 cm for the final compaction of the slab paving.

- Lay the slabs from one side to the other. If possible, use taut cords as a guide for correct, even paving.
- Establish support along exposed edge sections to keep the slabs from shifting later on.
- After laying the paving, sweep dry, fine sand into the joints between the slabs.
- Sweep off the slabs and compact them using a plate compactor or similar, depending on type and size of the slabs or stones.