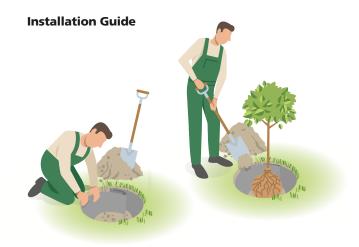

If you do not want roots to grow vertically and cause damage to your pavement, garden pond or sewerage system, you install a RootSeal that blocks out unwanted roots or plants.

Fibertex RootSeal is easily installed vertically along the edge of the hole.

### **Proven high-performance**

Tested on bamboo and lupin in accordance with the "method for determining the resistance to roots" (DIN CEN/TS 14416, 01 2006), with no penetration after six weeks.