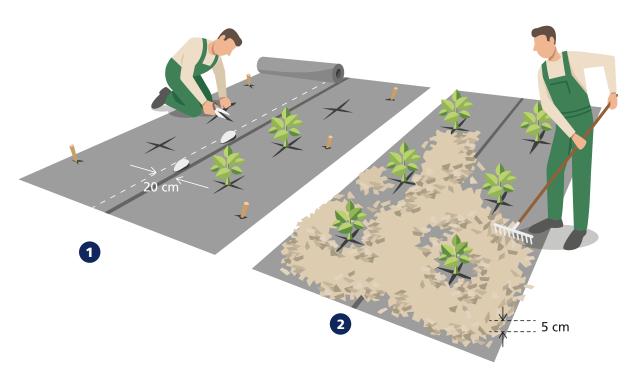

## **Installation Guide**

WeedControl is black and hinders thus sunlight in reaching the weeds. This inhibits photosynthesis, which means the weed dies.

- Remove all weeds.
- Rake and remove stones and roots to obtain a smooth and level foundation.
- Unroll the WeedControl and fix the edges with stones or pegs. This will keep the fabric in place, even in windy conditions. Ensure that the fabric is laid out with an overlap of 20 cm.
- Mark the fabric with an "X", where you want to place the plant(s).
- Cut the "X" in a size matching the plant's root.
- Dig a hole and plant the plant. Fold back the flaps against the plant.

- Dust soil off the fabric.
- Cover the fabric with 5 cm layer of wood chips or gravel within 5 days to assure longest lifetime.
   Maximum recommended gravel size is 32 mm for the sake of good coverage of the fabric.