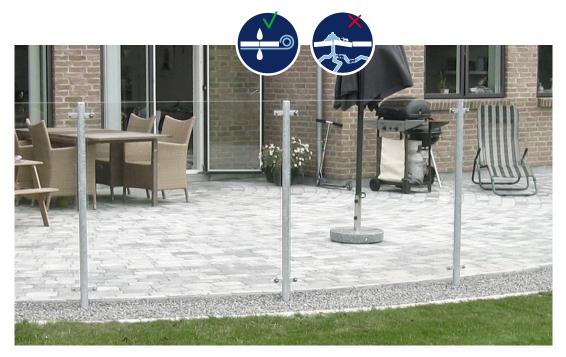

## Avoid anthills on the patio

- For terraces, patios and walkways
- Deters ants from removing sand from beneath the pavement which over time makes your paving wobbling
- Secures and stabilises a long-term beautiful terrace
- Can also be used for perimeter drains, fascines and stone drains

If you do not want ants to invade your patio, place Fibertex Patio underneath your pavement. You will then enjoy a beautiful and even patio for many years.

Fibertex Patio is designed to be used for lightly loaded areas such as patios and walkways.