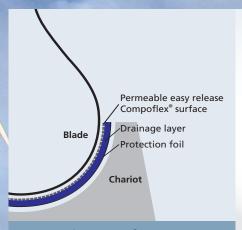

## **Chariot cover**

## **Transportation protection**

Fibertex chariot cover effectively protects the blades from damage during transportation in chariots. Water is drained from the surface preventing bubble-up of paint. The easy release surface ensures easy removal of the blade even when the paint is not 100 % hardened.